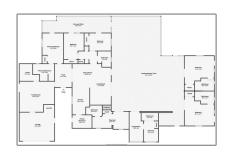

### **Basic Details**

| Property Type:  | Residential |  |
|-----------------|-------------|--|
| Listing Type:   | For Sale    |  |
| Listing ID:     | NS1077843   |  |
| Price:          | \$495,000   |  |
| Bedrooms:       | 6           |  |
| Rooms:          | 15          |  |
| Bathrooms:      | 6           |  |
| Square Footage: | 2,060 Sqft  |  |
| Year Built:     | 1961        |  |