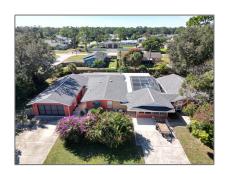

# 3150 WOODLAND DRIVE, EDGEWATER, Florida 32141

2,060 Sqft - 3150 WOODLAND DRIVE, EDGEWATER, Florida 32141

### **Basic Details**

| Property Type:  | Residential |  |
|-----------------|-------------|--|
| Listing Type:   | For Sale    |  |
| Listing ID:     | NS1077843   |  |
| Price:          | \$495,000   |  |
| Bedrooms:       | 6           |  |
| Rooms:          | 15          |  |
| Bathrooms:      | 6           |  |
| Square Footage: | 2,060 Sqft  |  |
| Year Built:     | 1961        |  |