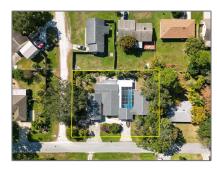

# 3150 WOODLAND DRIVE, EDGEWATER, Florida 32141

2,060 Sqft - 3150 WOODLAND DRIVE, EDGEWATER, Florida 32141

# Address Map

| Country: | US                     |  |
|----------|------------------------|--|
| State:   | FL                     |  |
| County:  | Volusia                |  |
| City:    | <b>EDGEWATER</b>       |  |
| Zipcode: | 32141                  |  |
| Street:  | 3150 WOODLAND<br>DRIVE |  |